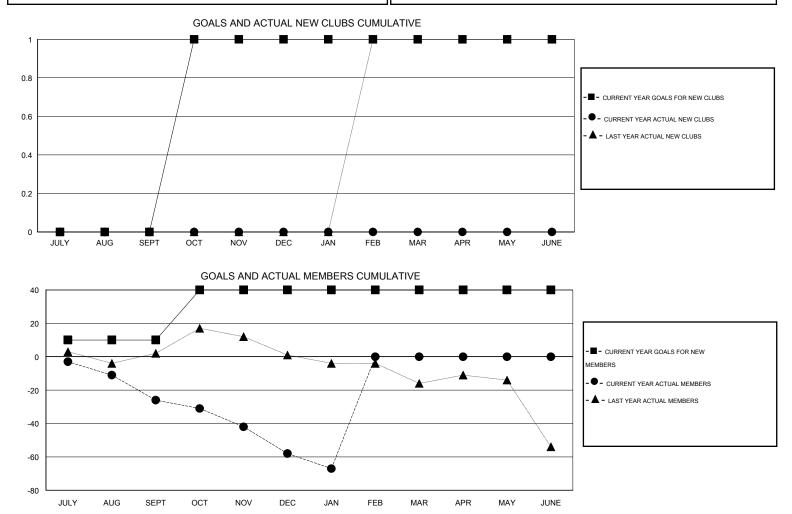

## LOCATION NEW ZEALAND

GMT CA 7

| Clubs                 |                  |           |                  |                  | Members<br>RESULTS FOR 2015-2016 |                    |                                     |                    |                  |
|-----------------------|------------------|-----------|------------------|------------------|----------------------------------|--------------------|-------------------------------------|--------------------|------------------|
| RESULTS FOR 2015-2016 |                  |           |                  |                  |                                  |                    |                                     |                    |                  |
| QUARTER               | NEW CLUB<br>GOAL | NEW CLUBS | DROPPED<br>CLUBS | NET<br>GAIN/LOSS | QUARTER                          | NEW MEMBER<br>GOAL | CHARTER AND<br>NEW MEMBERS<br>ADDED | DROPPED<br>MEMBERS | NET<br>GAIN/LOSS |
| JULY/AUG/SEPT         | 0                | 0         | 2                | -2               | JULY/AUG/SEPT                    | 10                 | 30                                  | 56                 | -26              |
| OCT/NOV/DEC           | 1                | 0         | 0                | 0                | OCT/NOV/DEC                      | 30                 | 30                                  | 62                 | -32              |
| JAN/FEB/MAR           | 0                | 0         | 0                | 0                | JAN/FEB/MAR                      | 0                  | 3                                   | 12                 | -9               |
| APR/MAY/JUNE          | 0                | 0         | 0                | 0                | APR/MAY/JUNE                     | 0                  | 0                                   | 0                  | 0                |